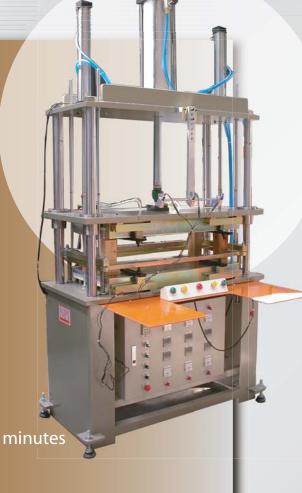

# TYPE DM-021-HP-VS

ONE PIECE GARMENT BRA MOLDING MACHINE

·片式胸圍合模成型機

This machine is suitable for modling one piece foam molded bra and able to load one set of mold, so per cycle can produce one pair of foam molded bra

Machine with one main air cylinder for mold up/down movement and also with two subsidiary air cylinder for material clipping device

Upper heater plate 3 units x 2.4 KWs = 7.2 KWsLower heater late 3 units x = 2.4 KWs = 7.2 KWsTotal 14.4 KWs

Machine working area 900 x 350 mm Max gap opening about 230 mm

Temperature 185-220c, cycle time about 1 to 1.5 minutes

Size about 1400 x 1300 x 2500 mm (LXWXH) Weight about 1000 Kgs

NEW PADS INDUSTRY CO., LTD.