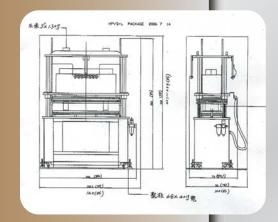

Machine working area 900 x 350 mm Max gap opening about 230 mm

Temperature 185-220c, cycle time about 1 to 1.5 minutes

Size about 1400 x 1300 x 2500 mm (LXWXH) Weight about 1000 Kgs

NEW PADS INDUSTRY CO., LTD.