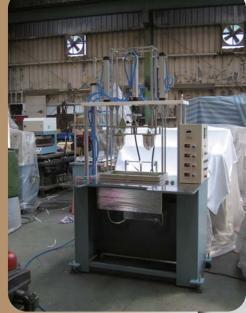

# 

TYPE DM-HP-PCS ELASTIC FABRIC MOLDING MACHINE 彈性布罩杯定型機

# 1>USAGE OF MACHINE

This machine is used for molding elastic fabric

# 2>CHARACTER OF MACHINE

Mold distance can be adjusted to match different size of cups Molding height also adjustable Effective working area 300 x 600 mm With laser marking so as to position material in right place This machine is able to mold pre-cut pieces and also suitable for modling the garment with both cups on the same operation Bubble mold on top and lower mold/chamber with heat insulation at bottom