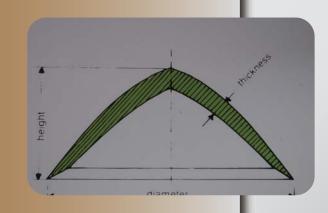

#### 4>STANDARD CUP SIZE

Cup diameter 150 - 180 mm, cup thickness 8 - 30 mm Other size of cup diameter also available upon request